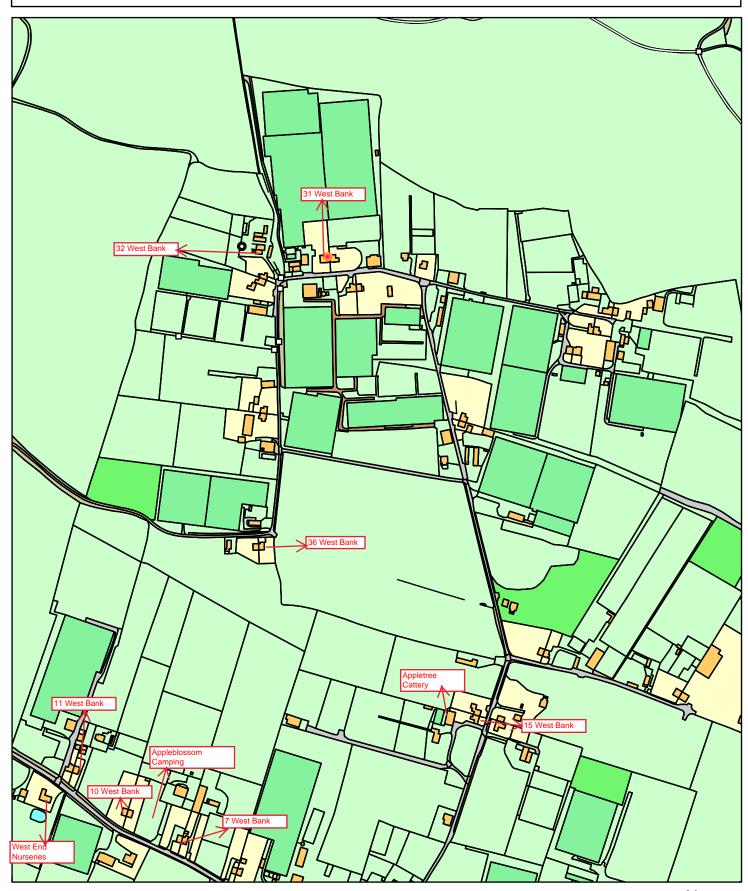

Appleblossom reps map 1 Not Set

**APPENDIX 7** 

Reproduced from the Ordnance Survey mapping with the permission of Her Majesty's Stationary Office. Unauthorised reproduction infringes Crown Copyright and may lead to prosecution or civil proceedings © Crown Copyright

Selby District Council Licence No. 100018656
This copy has been produced specifically for Planning and Building Control purposes only. No further copies may be made.

1:5,000

Appleblossom reps map 2 Not Set